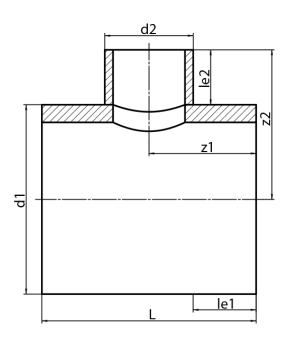

## **SDR 17**

| Art. No.   | d1<br>[mm] | d2<br>[mm] | le1<br>[mm] | le2<br>[mm] | L<br>[mm] | z1<br>[mm] | z2<br>[mm] | kg    |
|------------|------------|------------|-------------|-------------|-----------|------------|------------|-------|
| 32350311-R | 500        | 315        | 350         | 300         | 1020      | 510        | 550        | 47,51 |