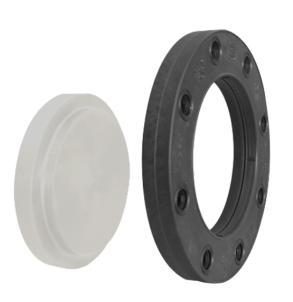

## **BLANKING FLANGE SET**

drilled according to DIN EN 1092-1 PN 10 Set composed of: loose flange PP glass fiber reinforced with steel inlay with PP-R end blank optional with threaded connection

| Art. No.    | DN<br>[mm] | d1<br>[mm] | d2<br>[mm] | d3<br>[mm] | D<br>[mm] | K<br>[mm] | n | ød<br>[mm] | C1<br>[mm] | hC<br>[mm] | kg   |
|-------------|------------|------------|------------|------------|-----------|-----------|---|------------|------------|------------|------|
| 13106071-PP | 65         | 75         | 122        | 87         | 186       | 145       | 4 | 18         | 19         | 39         | 1,40 |