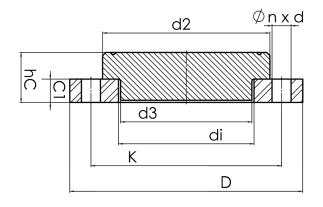

## **BLANKING FLANGE SET**

drilled according to DIN EN 1092-1 PN 10 Set composed of: loose flange PP glass fiber reinforced with steel inlay with PP-R end blank optional with threaded connection

| Art. No.    | DN<br>[mm] | d1<br>[mm] | d2<br>[mm] | d3<br>[mm] | D<br>[mm] | K<br>[mm] | n | ød<br>[mm] | C1<br>[mm] | hC<br>[mm] | kg   |
|-------------|------------|------------|------------|------------|-----------|-----------|---|------------|------------|------------|------|
| 13106071-PP | 65         | 75         | 122        | 87         | 186       | 145       | 4 | 18         | 19         | 39         | 1,40 |