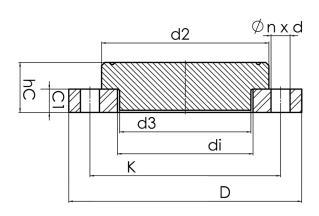

| Art. No.    | DN<br>[mm] | d1<br>[mm] | d2<br>[mm] | d3<br>[mm] | D<br>[mm] | K<br>[mm] | n  | ød<br>[mm] | C1<br>[mm] | hC<br>[mm] | kg    |
|-------------|------------|------------|------------|------------|-----------|-----------|----|------------|------------|------------|-------|
| 13106281-PP | 250        | 280        | 320        | 289        | 406       | 350       | 12 | 22         | 31         | 71         | 10,60 |