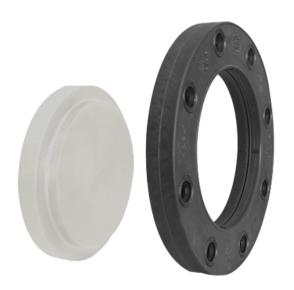

## **BLANKING FLANGE SET**

drilled according to DIN EN 1092-1 PN 10

Set composed of:

loose flange PP glass fiber reinforced with steel inlay with PP-R end blank optional with threaded connection  $\,$ 

PP