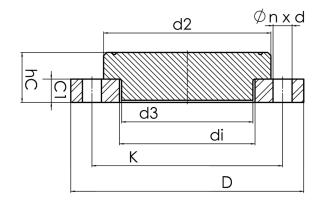

## **BLANKING FLANGE SET**

drilled according to DIN EN 1092-1 PN 10 Set composed of: loose flange PP glass fiber reinforced with steel inlay with PP-R end blank optional with threaded connection

| Art. No.    | DN<br>[mm] | d1<br>[mm] | d2<br>[mm] | d3<br>[mm] | D<br>[mm] | K<br>[mm] | n  | ød<br>[mm] | C1<br>[mm] | hC<br>[mm] | kg    |
|-------------|------------|------------|------------|------------|-----------|-----------|----|------------|------------|------------|-------|
| 13106451-PP | 500        | 450        | 585        | 528        | 678       | 620       | 20 | 26         | 45         | 110        | 49,50 |

other dimensions and pressure classes on request PFA = maximum allowable operating pressure (20°)

For questions, please feel free to contact us at: Tel. + 49 281 98 414 - 0