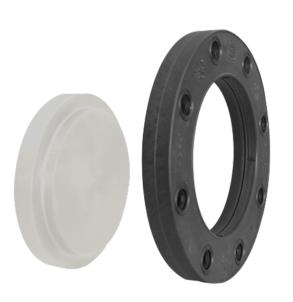

## **BLANKING FLANGE SET**

drilled according to DIN EN 1092-1 PN 10 Set composed of: loose flange PP glass fiber reinforced with steel inlay with PP-R end blank optional with threaded connection

| Art. No.    | DN<br>[mm] | d1<br>[mm] | d2<br>[mm] | d3<br>[mm] | D<br>[mm] | K<br>[mm] | n  | ød<br>[mm] | C1<br>[mm] | hC<br>[mm] | kg    |
|-------------|------------|------------|------------|------------|-----------|-----------|----|------------|------------|------------|-------|
| 13106451-PP | 500        | 450        | 585        | 528        | 678       | 620       | 20 | 26         | 45         | 110        | 49,50 |