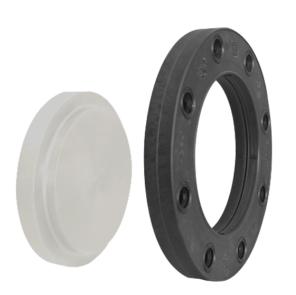

## **BLANKING FLANGE SET**

drilled according to DIN EN 1092-1 PN 10 Set composed of: loose flange PP glass fiber reinforced with steel inlay with PP-R end blank optional with threaded connection

| Art. No.    | DN<br>[mm] | d1<br>[mm] | d2<br>[mm] | d3<br>[mm] | D<br>[mm] | K<br>[mm] | n  | ød<br>[mm] | C1<br>[mm] | hC<br>[mm] | kg    |
|-------------|------------|------------|------------|------------|-----------|-----------|----|------------|------------|------------|-------|
| 13106631-PP | 600        | 630        | 685        | 640        | 789       | 725       | 20 | 30         | 50         | 130        | 73,60 |