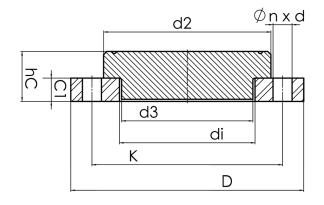

## **BLANKING FLANGE SET**

drilled according to DIN EN 1092-1 PN 10 Set composed of: loose flange PP glass fiber reinforced with steel inlay with PP-R end blank optional with threaded connection

| Art. No.    | DN<br>[mm] | d1<br>[mm] | d2<br>[mm] | d3<br>[mm] | D<br>[mm] | K<br>[mm] | n  | ød<br>[mm] | C1<br>[mm] | hC<br>[mm] | kg    |
|-------------|------------|------------|------------|------------|-----------|-----------|----|------------|------------|------------|-------|
| 13106631-PP | 600        | 630        | 685        | 640        | 789       | 725       | 20 | 30         | 50         | 130        | 73,60 |