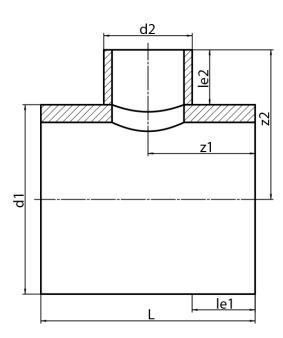

## **SDR 17**

| Art. No.   | d1<br>[mm] | d2<br>[mm] | le1<br>[mm] | le2<br>[mm] | L<br>[mm] | z1<br>[mm] | z2<br>[mm] | kg   |
|------------|------------|------------|-------------|-------------|-----------|------------|------------|------|
| 32316071-R | 160        | 75         | 150         | 100         | 380       | 190        | 180        | 1,76 |