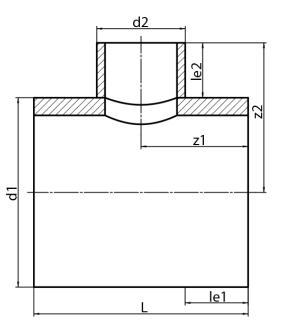

TEE, REDUCED (NON-REINFORCED SADDLE MOUNTED)

non-reinforced saddle mounted pressure reduction factor 0,6 long spigot for butt- and electrofusion welding

PE100-RC

| SDR 17     |            |            |             |             |           |            |            | foß  |
|------------|------------|------------|-------------|-------------|-----------|------------|------------|------|
| Art. No.   | d1<br>[mm] | d2<br>[mm] | le1<br>[mm] | le2<br>[mm] | L<br>[mm] | z1<br>[mm] | z2<br>[mm] | kg   |
| 32316111-R | 160        | 110        | 150         | 150         | 410       | 205        | 230        | 2,09 |