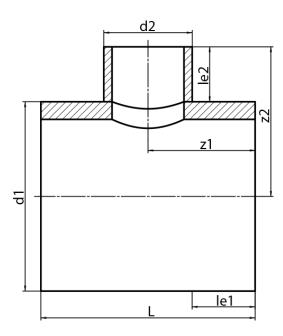

## **SDR 17**

| Art. No.   | d1<br>[mm] | d2<br>[mm] | le1<br>[mm] | le2<br>[mm] | L<br>[mm] | z1<br>[mm] | z2<br>[mm] | kg   |
|------------|------------|------------|-------------|-------------|-----------|------------|------------|------|
| 32318061-R | 180        | 63         | 150         | 100         | 370       | 185        | 190        | 2,12 |