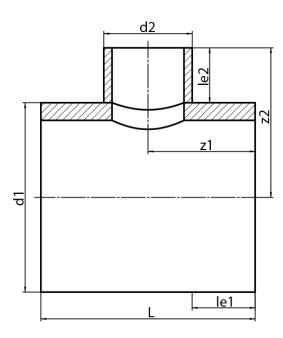

## **SDR 17**

| Art. No.   | d1<br>[mm] | d2<br>[mm] | le1<br>[mm] | le2<br>[mm] | L<br>[mm] | z1<br>[mm] | z2<br>[mm] | kg   |
|------------|------------|------------|-------------|-------------|-----------|------------|------------|------|
| 32318111-R | 180        | 110        | 150         | 150         | 410       | 205        | 240        | 2,55 |