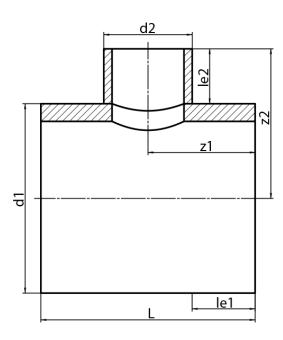

## **SDR 17**

| Art. No.   | d1<br>[mm] | d2<br>[mm] | le1<br>[mm] | le2<br>[mm] | L<br>[mm] | z1<br>[mm] | z2<br>[mm] | kg   |
|------------|------------|------------|-------------|-------------|-----------|------------|------------|------|
| 32320061-R | 200        | 63         | 150         | 100         | 370       | 185        | 200        | 2,62 |