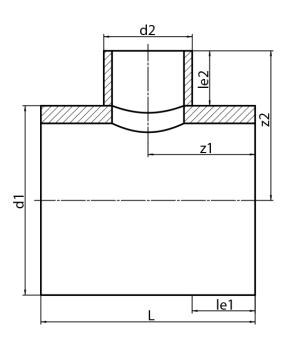

## **SDR 17**

| Art. No.   | d1<br>[mm] | d2<br>[mm] | le1<br>[mm] | le2<br>[mm] | L<br>[mm] | z1<br>[mm] | z2<br>[mm] | kg   |
|------------|------------|------------|-------------|-------------|-----------|------------|------------|------|
| 32320111-R | 200        | 110        | 150         | 150         | 410       | 205        | 250        | 3,10 |