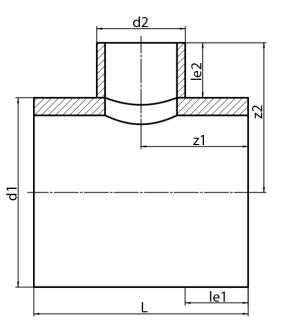

TEE, REDUCED (NON-REINFORCED SADDLE MOUNTED)

non-reinforced saddle mounted pressure reduction factor 0,6 long spigot for butt- and electrofusion welding

PE100-RC

| SDR 17     |            |            |             |             |           |            |            | <u>f</u> |
|------------|------------|------------|-------------|-------------|-----------|------------|------------|----------|
| Art. No.   | d1<br>[mm] | d2<br>[mm] | le1<br>[mm] | le2<br>[mm] | L<br>[mm] | z1<br>[mm] | z2<br>[mm] | kg       |
| 32322061-R | 225        | 63         | 150         | 100         | 370       | 185        | 212,5      | 3,29     |