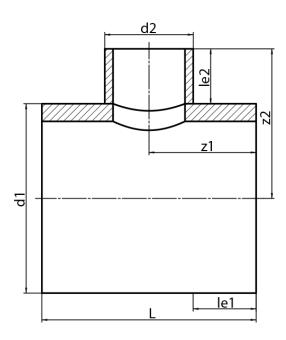

## **SDR 17**

| Art. No.   | d1<br>[mm] | d2<br>[mm] | le1<br>[mm] | le2<br>[mm] | L<br>[mm] | z1<br>[mm] | z2<br>[mm] | kg   |
|------------|------------|------------|-------------|-------------|-----------|------------|------------|------|
| 32322071-R | 225        | 75         | 150         | 100         | 380       | 190        | 212,5      | 3,39 |