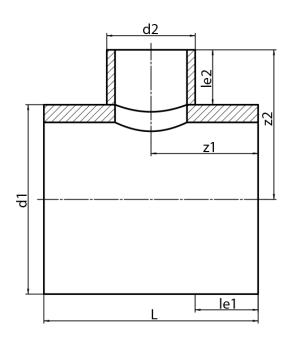

## **SDR 17**

| Art. No.   | d1<br>[mm] | d2<br>[mm] | le1<br>[mm] | le2<br>[mm] | L<br>[mm] | z1<br>[mm] | z2<br>[mm] | kg   |
|------------|------------|------------|-------------|-------------|-----------|------------|------------|------|
| 32322091-R | 225        | 90         | 150         | 150         | 390       | 195        | 262,5      | 3,58 |