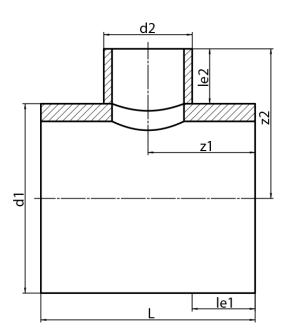

## **SDR 17**

| Art. No.   | d1<br>[mm] | d2<br>[mm] | le1<br>[mm] | le2<br>[mm] | L<br>[mm] | z1<br>[mm] | z2<br>[mm] | kg   |
|------------|------------|------------|-------------|-------------|-----------|------------|------------|------|
| 32322161-R | 225        | 160        | 150         | 150         | 460       | 230        | 262,5      | 4,55 |