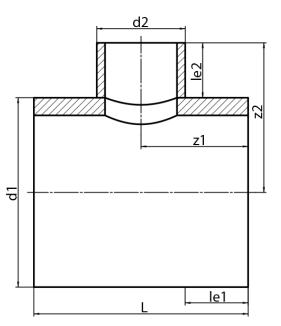

TEE, REDUCED (NON-REINFORCED SADDLE MOUNTED)

non-reinforced saddle mounted pressure reduction factor 0,6 long spigot for butt- and electrofusion welding

PE100-RC

| SDR 17     |            |            |             |             |           |            |            | <u>f</u> |
|------------|------------|------------|-------------|-------------|-----------|------------|------------|----------|
| Art. No.   | d1<br>[mm] | d2<br>[mm] | le1<br>[mm] | le2<br>[mm] | L<br>[mm] | z1<br>[mm] | z2<br>[mm] | kg       |
| 32325071-R | 250        | 75         | 250         | 100         | 580       | 290        | 225        | 6,29     |