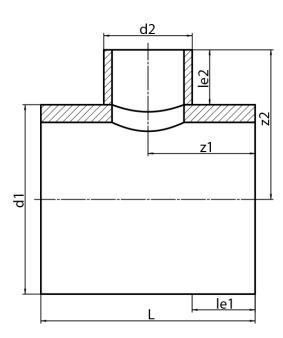

## **SDR 17**

| Art. No.   | d1<br>[mm] | d2<br>[mm] | le1<br>[mm] | le2<br>[mm] | L<br>[mm] | z1<br>[mm] | z2<br>[mm] | kg   |
|------------|------------|------------|-------------|-------------|-----------|------------|------------|------|
| 32325111-R | 250        | 110        | 250         | 150         | 610       | 305        | 275        | 6,77 |