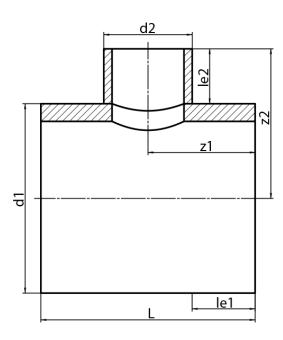

## **SDR 17**

| Art. No.   | d1<br>[mm] | d2<br>[mm] | le1<br>[mm] | le2<br>[mm] | L<br>[mm] | z1<br>[mm] | z2<br>[mm] | kg   |
|------------|------------|------------|-------------|-------------|-----------|------------|------------|------|
| 32325121-R | 250        | 125        | 250         | 150         | 630       | 315        | 275        | 7,05 |