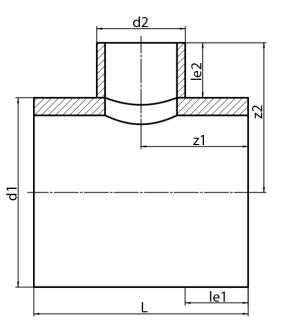

TEE, REDUCED (NON-REINFORCED SADDLE MOUNTED)

non-reinforced saddle mounted pressure reduction factor 0,6 long spigot for butt- and electrofusion welding

PE100-RC

| SDR 17     |            |            |             |             |           |            |            | foß  |
|------------|------------|------------|-------------|-------------|-----------|------------|------------|------|
| Art. No.   | d1<br>[mm] | d2<br>[mm] | le1<br>[mm] | le2<br>[mm] | L<br>[mm] | z1<br>[mm] | z2<br>[mm] | kg   |
| 32325141-R | 250        | 140        | 250         | 150         | 640       | 320        | 275        | 7,24 |