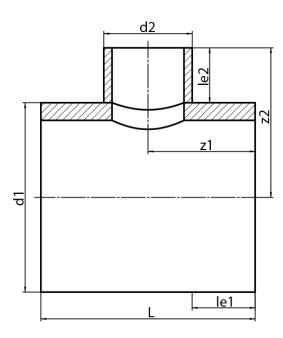

## **SDR 17**

| Art. No.   | d1<br>[mm] | d2<br>[mm] | le1<br>[mm] | le2<br>[mm] | L<br>[mm] | z1<br>[mm] | z2<br>[mm] | kg   |
|------------|------------|------------|-------------|-------------|-----------|------------|------------|------|
| 32328111-R | 280        | 110        | 250         | 150         | 610       | 305        | 290        | 8,45 |