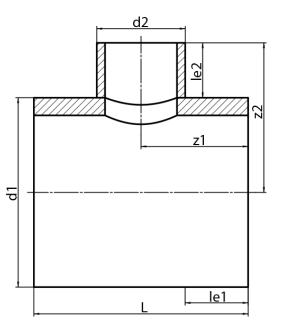

TEE, REDUCED (NON-REINFORCED SADDLE MOUNTED)

non-reinforced saddle mounted pressure reduction factor 0,6 long spigot for butt- and electrofusion welding

PE100-RC

| SDR 17     |            |            |             |             |           |            |            | foß  |
|------------|------------|------------|-------------|-------------|-----------|------------|------------|------|
| Art. No.   | d1<br>[mm] | d2<br>[mm] | le1<br>[mm] | le2<br>[mm] | L<br>[mm] | z1<br>[mm] | z2<br>[mm] | kg   |
| 32328161-R | 280        | 160        | 250         | 150         | 660       | 330        | 290        | 9,38 |