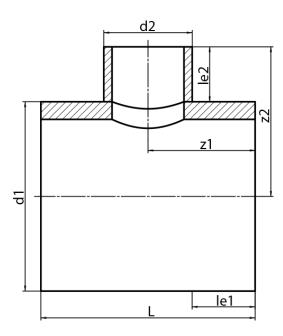

## **SDR 17**

| Art. No. |       | d1<br>[mm] | d2<br>[mm] | le1<br>[mm] | le2<br>[mm] | L<br>[mm] | z1<br>[mm] | z2<br>[mm] | kg    |
|----------|-------|------------|------------|-------------|-------------|-----------|------------|------------|-------|
| 32328    | 201-R | 280        | 200        | 250         | 150         | 700       | 350        | 290        | 10,21 |