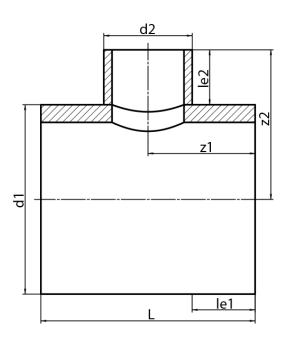

## **SDR 17**

| Art. No.   | d1<br>[mm] | d2<br>[mm] | le1<br>[mm] | le2<br>[mm] | L<br>[mm] | z1<br>[mm] | z2<br>[mm] | kg    |
|------------|------------|------------|-------------|-------------|-----------|------------|------------|-------|
| 32331061-R | 315        | 63         | 300         | 100         | 670       | 335        | 257,5      | 11,47 |