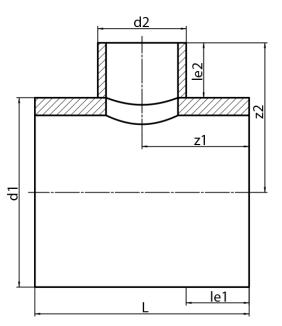

TEE, REDUCED (NON-REINFORCED SADDLE MOUNTED)

non-reinforced saddle mounted pressure reduction factor 0,6 long spigot for butt- and electrofusion welding

PE100-RC

| SDR 17     |            |            |             |             |           |            |            | <u>6</u> 8 |
|------------|------------|------------|-------------|-------------|-----------|------------|------------|------------|
| Art. No.   | d1<br>[mm] | d2<br>[mm] | le1<br>[mm] | le2<br>[mm] | L<br>[mm] | z1<br>[mm] | z2<br>[mm] | kg         |
| 32331091-R | 315        | 90         | 300         | 150         | 690       | 345        | 307,5      | 11,91      |