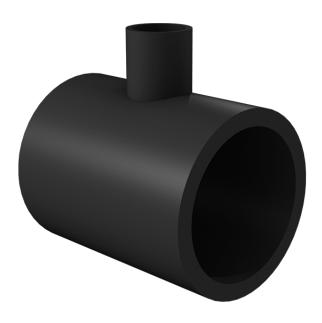

TEE, REDUCED (NON-REINFORCED SADDLE MOUNTED)

non-reinforced saddle mounted pressure reduction factor 0,6 long spigot for butt- and electrofusion welding

PE100-RC

| SDR 17     |            |            |             |             |           |            |            | <u>6</u> 8 |
|------------|------------|------------|-------------|-------------|-----------|------------|------------|------------|
| Art. No.   | d1<br>[mm] | d2<br>[mm] | le1<br>[mm] | le2<br>[mm] | L<br>[mm] | z1<br>[mm] | z2<br>[mm] | kg         |
| 32331091-R | 315        | 90         | 300         | 150         | 690       | 345        | 307,5      | 11,91      |