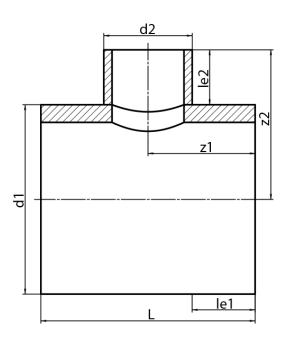

## **SDR 17**

| А | rt. No.   | d1<br>[mm] | d2<br>[mm] | le1<br>[mm] | le2<br>[mm] | L<br>[mm] | z1<br>[mm] | z2<br>[mm] | kg    |
|---|-----------|------------|------------|-------------|-------------|-----------|------------|------------|-------|
| 3 | 2331141-R | 315        | 140        | 300         | 150         | 740       | 370        | 307,5      | 12,94 |