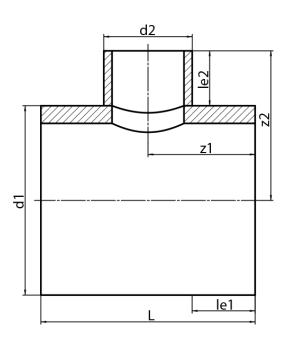

## **SDR 17**

| Art. No.   | d1<br>[mm] | d2<br>[mm] | le1<br>[mm] | le2<br>[mm] | L<br>[mm] | z1<br>[mm] | z2<br>[mm] | kg    |
|------------|------------|------------|-------------|-------------|-----------|------------|------------|-------|
| 32331161-R | 315        | 160        | 300         | 150         | 760       | 380        | 307,5      | 13,39 |