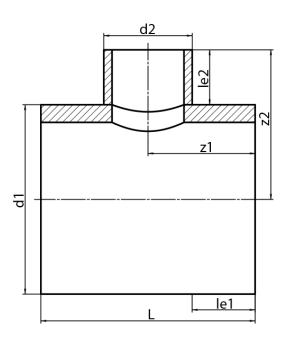

## **SDR 17**

| Art. No.   | d1<br>[mm | d2<br>[mm] | le1<br>[mm] | le2<br>[mm] | L<br>[mm] | z1<br>[mm] | z2<br>[mm] | kg    |
|------------|-----------|------------|-------------|-------------|-----------|------------|------------|-------|
| 32331181-R | 315       | 180        | 300         | 150         | 780       | 390        | 307,5      | 13,85 |