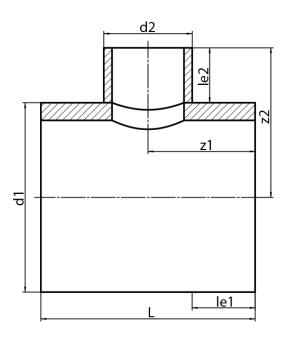

## **SDR 17**

| Art. No.   | d1<br>[mm] | d2<br>[mm] | le1<br>[mm] | le2<br>[mm] | L<br>[mm] | z1<br>[mm] | z2<br>[mm] | kg    |
|------------|------------|------------|-------------|-------------|-----------|------------|------------|-------|
| 32331201-R | 315        | 200        | 300         | 150         | 800       | 400        | 307,5      | 14,34 |