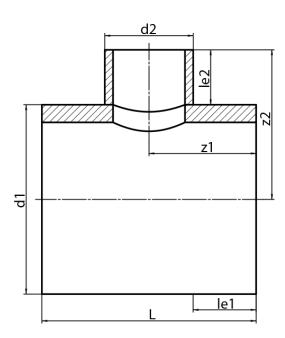

## **SDR 17**

| Д | art. No.   | d1<br>[mm] | d2<br>[mm] | le1<br>[mm] | le2<br>[mm] | L<br>[mm] | z1<br>[mm] | z2<br>[mm] | kg    |
|---|------------|------------|------------|-------------|-------------|-----------|------------|------------|-------|
| 3 | 32331221-R | 315        | 225        | 300         | 150         | 830       | 415        | 307,5      | 15,06 |