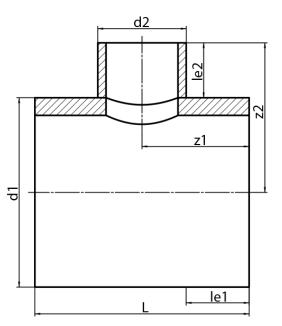

TEE, REDUCED (NON-REINFORCED SADDLE MOUNTED)

non-reinforced saddle mounted pressure reduction factor 0,6 long spigot for butt- and electrofusion welding

PE100-RC

| SDR 17     |            |            |             |             |           |            |            | <u>f</u> |
|------------|------------|------------|-------------|-------------|-----------|------------|------------|----------|
| Art. No.   | d1<br>[mm] | d2<br>[mm] | le1<br>[mm] | le2<br>[mm] | L<br>[mm] | z1<br>[mm] | z2<br>[mm] | kg       |
| 32335091-R | 355        | 90         | 300         | 150         | 690       | 345        | 327,5      | 15,11    |