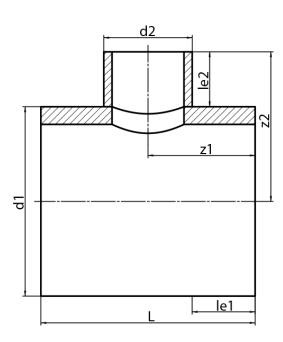

## **SDR 17**

| Art. No.   | d1<br>[mm] | d2<br>[mm] | le1<br>[mm] | le2<br>[mm] | L<br>[mm] | z1<br>[mm] | z2<br>[mm] | kg    |
|------------|------------|------------|-------------|-------------|-----------|------------|------------|-------|
| 32335161-R | 355        | 160        | 300         | 150         | 760       | 380        | 327,5      | 16,89 |