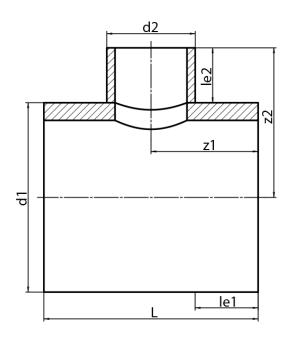

## **SDR 17**

| Art. No.   | d1<br>[mm] | d2<br>[mm] | le1<br>[mm] | le2<br>[mm] | L<br>[mm] | z1<br>[mm] | z2<br>[mm] | kg    |
|------------|------------|------------|-------------|-------------|-----------|------------|------------|-------|
| 32335201-R | 355        | 200        | 300         | 150         | 800       | 400        | 327,5      | 18,00 |