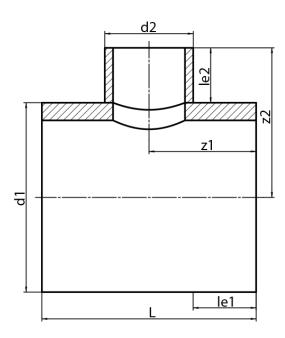

## **SDR 17**

| Art. No.   | d1<br>[mm] | d2<br>[mm] | le1<br>[mm] | le2<br>[mm] | L<br>[mm] | z1<br>[mm] | z2<br>[mm] | kg    |
|------------|------------|------------|-------------|-------------|-----------|------------|------------|-------|
| 32335251-R | 355        | 250        | 300         | 250         | 850       | 425        | 427,5      | 20,55 |