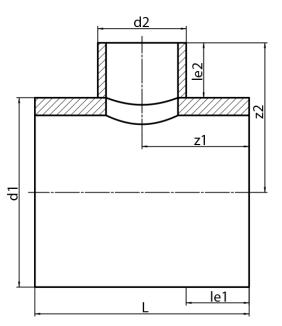

TEE, REDUCED (NON-REINFORCED SADDLE MOUNTED)

non-reinforced saddle mounted pressure reduction factor 0,6 long spigot for butt- and electrofusion welding

PE100-RC

| DR 17      |            |            |             |             |           |            |            |       |
|------------|------------|------------|-------------|-------------|-----------|------------|------------|-------|
| Art. No.   | d1<br>[mm] | d2<br>[mm] | le1<br>[mm] | le2<br>[mm] | L<br>[mm] | z1<br>[mm] | z2<br>[mm] | kg    |
| 32340161-R | 400        | 160        | 300         | 150         | 760       | 380        | 350        | 21,25 |