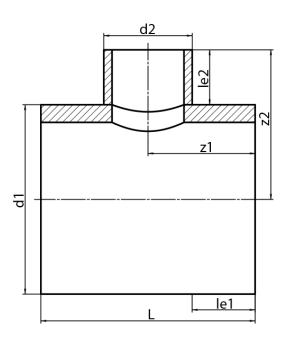

## **SDR 17**

| Art. No.   | d1<br>[mm] | d2<br>[mm] | le1<br>[mm] | le2<br>[mm] | L<br>[mm] | z1<br>[mm] | z2<br>[mm] | kg    |
|------------|------------|------------|-------------|-------------|-----------|------------|------------|-------|
| 32340221-R | 400        | 225        | 300         | 150         | 830       | 415        | 350        | 23,55 |