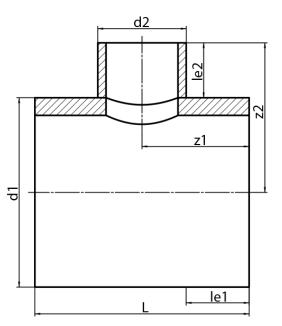

TEE, REDUCED (NON-REINFORCED SADDLE MOUNTED)

non-reinforced saddle mounted pressure reduction factor 0,6 long spigot for butt- and electrofusion welding

PE100-RC

| Art. No.   | d1<br>[mm] | d2<br>[mm] | le1<br>[mm] | le2<br>[mm] | L<br>[mm] | z1<br>[mm] | z2<br>[mm] | kg    |
|------------|------------|------------|-------------|-------------|-----------|------------|------------|-------|
| 32340281-R | 400        | 280        | 300         | 250         | 880       | 440        | 450        | 26,75 |