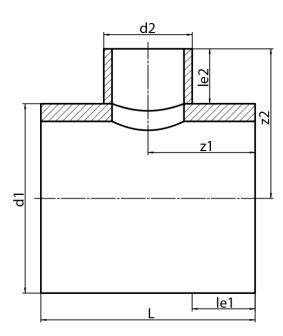

## **SDR 17**

| Art. No.   | d1<br>[mm] | d2<br>[mm] | le1<br>[mm] | le2<br>[mm] | L<br>[mm] | z1<br>[mm] | z2<br>[mm] | kg    |
|------------|------------|------------|-------------|-------------|-----------|------------|------------|-------|
| 32345201-R | 450        | 200        | 300         | 150         | 800       | 400        | 375        | 28,27 |