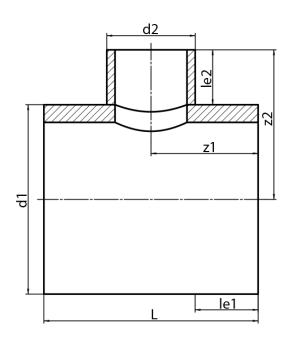

## **SDR 17**

| Art. No.   | d1<br>[mm] | d2<br>[mm] | le1<br>[mm] | le2<br>[mm] | L<br>[mm] | z1<br>[mm] | z2<br>[mm] | kg    |
|------------|------------|------------|-------------|-------------|-----------|------------|------------|-------|
| 32345251-R | 450        | 250        | 300         | 250         | 850       | 425        | 475        | 31,38 |