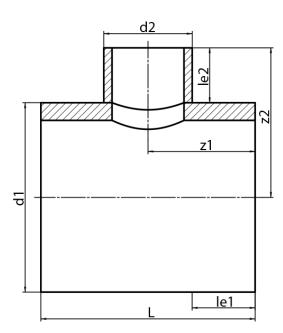

## **SDR 17**

| Art. No.   | d1<br>[mm] | d2<br>[mm] | le1<br>[mm] | le2<br>[mm] | L<br>[mm] | z1<br>[mm] | z2<br>[mm] | kg    |
|------------|------------|------------|-------------|-------------|-----------|------------|------------|-------|
| 32345281-R | 450        | 280        | 300         | 250         | 880       | 440        | 475        | 32,94 |