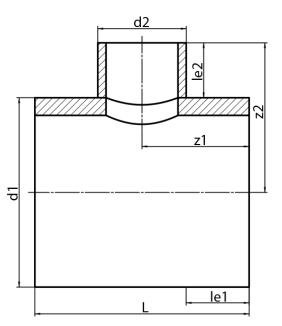

TEE, REDUCED (NON-REINFORCED SADDLE MOUNTED)

non-reinforced saddle mounted pressure reduction factor 0,6 long spigot for butt- and electrofusion welding

PE100-RC

| SDR 17     |            |            |             |             |           |            |            | <u>j</u> |
|------------|------------|------------|-------------|-------------|-----------|------------|------------|----------|
| Art. No.   | d1<br>[mm] | d2<br>[mm] | le1<br>[mm] | le2<br>[mm] | L<br>[mm] | z1<br>[mm] | z2<br>[mm] | kg       |
| 32345311-R | 450        | 315        | 300         | 300         | 920       | 460        | 525        | 35,89    |