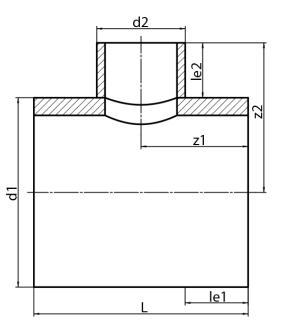

TEE, REDUCED (NON-REINFORCED SADDLE MOUNTED)

non-reinforced saddle mounted pressure reduction factor 0,6 long spigot for butt- and electrofusion welding

PE100-RC

| Art. No.   | d1<br>[mm] | d2<br>[mm] | le1<br>[mm] | le2<br>[mm] | L<br>[mm] | z1<br>[mm] | z2<br>[mm] | kg    |
|------------|------------|------------|-------------|-------------|-----------|------------|------------|-------|
| 32350111-R | 500        | 110        | 350         | 150         | 810       | 405        | 400        | 34,91 |