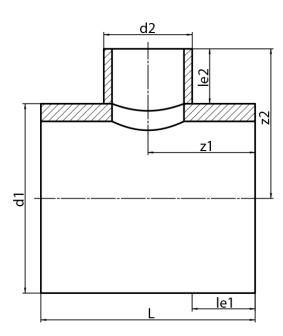

## **SDR 17**

| Art. No.   | d1<br>[mm] | d2<br>[mm] | le1<br>[mm] | le2<br>[mm] | L<br>[mm] | z1<br>[mm] | z2<br>[mm] | kg    |
|------------|------------|------------|-------------|-------------|-----------|------------|------------|-------|
| 32350161-R | 500        | 160        | 350         | 150         | 860       | 430        | 400        | 37,19 |