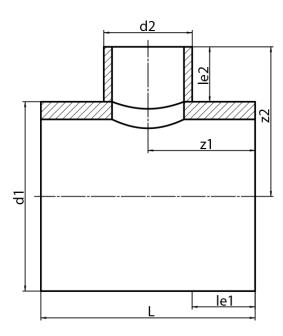

## **SDR 17**

| Art. No.   | d1<br>[mm] | d2<br>[mm] | le1<br>[mm] | le2<br>[mm] | L<br>[mm] | z1<br>[mm] | z2<br>[mm] | kg    |
|------------|------------|------------|-------------|-------------|-----------|------------|------------|-------|
| 32350201-R | 500        | 200        | 350         | 150         | 900       | 450        | 400        | 39,06 |