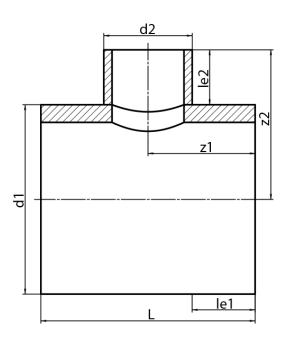

## **SDR 17**

| Art. No.   | d1<br>[mm] | d2<br>[mm] | le1<br>[mm] | le2<br>[mm] | L<br>[mm] | z1<br>[mm] | z2<br>[mm] | kg    |
|------------|------------|------------|-------------|-------------|-----------|------------|------------|-------|
| 32350281-R | 500        | 280        | 350         | 250         | 980       | 490        | 500        | 44,30 |