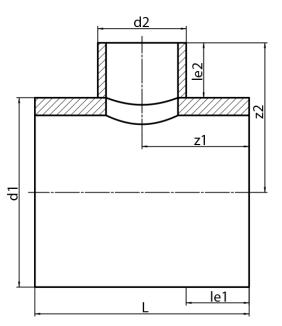

TEE, REDUCED (NON-REINFORCED SADDLE MOUNTED)

non-reinforced saddle mounted pressure reduction factor 0,6 long spigot for butt- and electrofusion welding

PE100-RC

| Art. No.   | d1<br>[mm] | d2<br>[mm] | le1<br>[mm] | le2<br>[mm] | L<br>[mm] | z1<br>[mm] | z2<br>[mm] | kg    |
|------------|------------|------------|-------------|-------------|-----------|------------|------------|-------|
| 32356161-R | 560        | 160        | 350         | 150         | 860       | 430        | 430        | 46,45 |