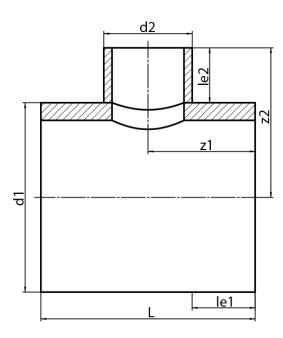

## **SDR 17**

| Art. No.   | d1<br>[mm] | d2<br>[mm] | le1<br>[mm] | le2<br>[mm] | L<br>[mm] | z1<br>[mm] | z2<br>[mm] | kg    |
|------------|------------|------------|-------------|-------------|-----------|------------|------------|-------|
| 32356201-R | 560        | 200        | 350         | 150         | 900       | 450        | 430        | 48,72 |