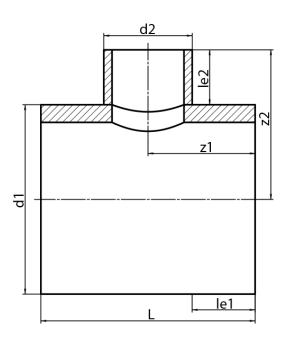

## **SDR 17**

| Art. No.   | d1<br>[mm] | d2<br>[mm] | le1<br>[mm] | le2<br>[mm] | L<br>[mm] | z1<br>[mm] | z2<br>[mm] | kg    |
|------------|------------|------------|-------------|-------------|-----------|------------|------------|-------|
| 32356221-R | 560        | 225        | 350         | 150         | 930       | 465        | 430        | 50,42 |