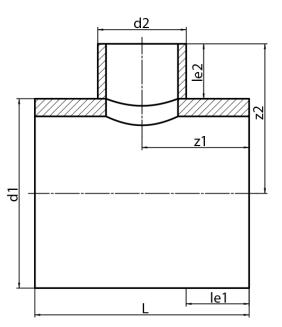

TEE, REDUCED (NON-REINFORCED SADDLE MOUNTED)

non-reinforced saddle mounted pressure reduction factor 0,6 long spigot for butt- and electrofusion welding

PE100-RC

| Art. No.   | d1<br>[mm] | d2<br>[mm] | le1<br>[mm] | le2<br>[mm] | L<br>[mm] | z1<br>[mm] | z2<br>[mm] | kg    |
|------------|------------|------------|-------------|-------------|-----------|------------|------------|-------|
| 32356251-R | 560        | 250        | 350         | 250         | 950       | 475        | 530        | 52,67 |