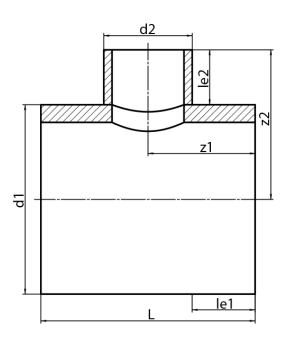

## **SDR 17**

| Art. No.   | d1<br>[mm] | d2<br>[mm] | le1<br>[mm] | le2<br>[mm] | L<br>[mm] | z1<br>[mm] | z2<br>[mm] | kg    |
|------------|------------|------------|-------------|-------------|-----------|------------|------------|-------|
| 32356311-R | 560        | 315        | 350         | 300         | 1020      | 510        | 580        | 58,32 |