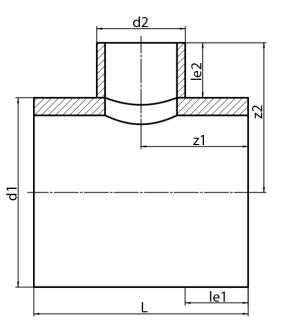

TEE, REDUCED (NON-REINFORCED SADDLE MOUNTED)

non-reinforced saddle mounted pressure reduction factor 0,6 long spigot for butt- and electrofusion welding

PE100-RC

| JR 17 € 17 |            |            |             |             |           |            |            |       |
|------------|------------|------------|-------------|-------------|-----------|------------|------------|-------|
| Art. No.   | d1<br>[mm] | d2<br>[mm] | le1<br>[mm] | le2<br>[mm] | L<br>[mm] | z1<br>[mm] | z2<br>[mm] | kg    |
| 32363161-R | 630        | 160        | 350         | 150         | 860       | 430        | 465        | 58,70 |